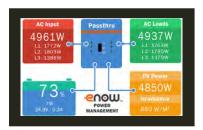

## The eNow Rayfrigeration™ Trailer System

- eNow's flexible system offers multiple reefer power options including solar, hybrid, and shorepower coupled with a high-performance energy storage.
- Patented, advanced design delivers reliable power for most eTRU applications.
- Best-in-class components include highperformance solar modules, lithium-ion batteries, charge controllers, power inverters and protective enclosures.
- Monitoring unit includes: a CANBus based, touch-screen diagnostic/monitoring system.