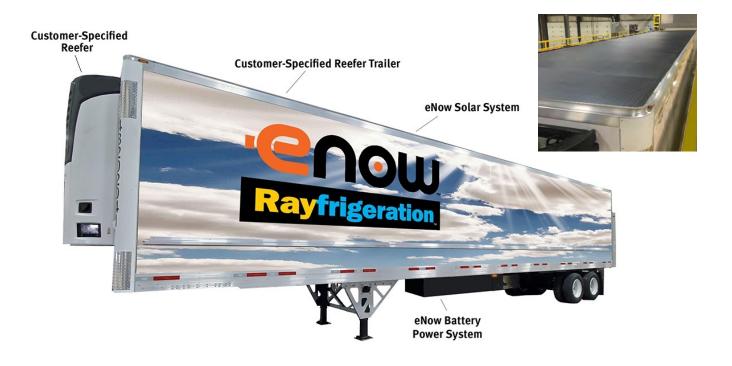

# **Zero-emission Reefer Trailers** from the Industry Leaders.

eNow has developed the most reliable all-electric, zero-emission refrigerated trailers available.

Our comprehensive solution includes:

- eNow's battery power system with multiple power options — solar, hybrid and shorepower — coupled with an advanced power storage system.
- Your choice of reefer trailers from the top OEMs — Great Dane, Hyundai, Utility, Vanguard and Wabash.
- Your choice of electric and hybrid **TRU units** from the leading makers — Carrier and Thermo King.
- Charging infrastructure to meet your fleet specs and provide reliable performance under all conditions.

## The eNow Rayfrigeration™ Trailer System

- eNow's flexible system offers multiple reefer power options including solar, hybrid, and shorepower coupled with a high-performance energy storage.
- Patented, advanced design delivers reliable power for most eTRU applications.
- Best-in-class components include highperformance solar modules, lithium-ion batteries, charge controllers, power inverters and protective enclosures.
- Monitoring unit includes: a CANBus based, touch-screen diagnostic/monitoring system.

#### 2 Customer-Specified Trailers

- eNow's Rayfrigeration<sup>TM</sup> systems can be installed on new reefer trailers from the top five OEMs: Great Dane, Hyundai, Utility, Vanguard and Wabash.
- Customers select reefer trailers with the best combination of features to fit their specifications and budget.
- eNow installs all systems and delivers complete reefer trailers to customer.

### **3** Customer-Specified Reefers

- The industry's leading electric reefer units eliminate or reduce emissions and fuel consumption of traditional diesel TRUs.
- Environmentally sustainable, lower carbon footprint a quiet solution for operations in residential areas.
- Orbcom data collection and temperature management, maintenance, and logistics.